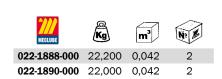

## **OIL KITS SUITABLE FOR IBC TANKS DISTRIBUTION**

Art. 022-1888-000

Oil kit for IBC tanks 1000 I

Composed by:

Art.020-1206-000 Air-operated oil pump ratio=5:1 28 l/min Art.014-1048-000 Regulator with filter and air lubricator 1/4" Art.906-0424-020 1SC 1/2" hose F-F 2,0 m length Art.902-0202-020 R6 5/16" hose 1/4 M-F 2,0 m length Art.F96-0100-404 Nipple 1/2" M-1/2" M

## Art. 022-1890-000

Oil kit for IBC tanks 1000 I

Art.025-1267-000 Tank-fixing bracket

Composed like Art.022-1888-000 but with: Art.020-1196-000 Air-operated oil pump ratio=3:1 30 l/min

The tank is not included in the oil kit