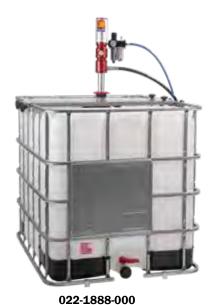

## **OIL KITS SUITABLE FOR IBC TANKS DISTRIBUTION**

Art. 022-1888-000

Oil kit for IBC tanks 1000 I

Composed by:

Art.020-1206-000 Air-operated oil pump ratio=5:1 28 l/min Art.014-1048-000 Regulator with filter and air lubricator 1/4" Art.906-0424-020 1SC 1/2" hose F-F 2,0 m length Art.902-0202-020 R6 5/16" hose 1/4 M-F 2,0 m length Art.F96-0100-404 Nipple 1/2" M-1/2" M