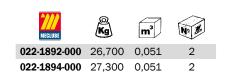

022-1892-000

The tank is not included in the oil kit

## Art. 022-1894-000 HIGH DELIVERY oil kit for IBC tanks 1000 I Composed like Art.022-1892-000 but with: Art.020-1179-000 Air-operated oil pump ratio=3:1 40 I/min

It is a modular solution that allows the oil delivery with connection to a centralized system, to a hose reel or directly to the delivery hose.