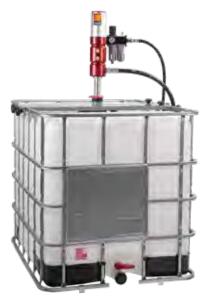

HIGH DELIVERY oil kit for IBC tanks 1000 I

Composed by:

Art.020-1183-000 Air-operated oil pump ratio=5:1 35 l/min Art.014-1048-B00 Regulator with filter and air lubricator 1/2" Art.906-0525-020 1SC 3/4" hose F-F 2,0 m length Art.902-0404-020 R6 1/2"hose M-F 2,0 m length Art.F96-0100-505 Nipple 3/4" M-3/4" M Art.025-1267-000 Tank-fixing bracket

022-1892-000

The tank is not included in the oil kit

## Art. 022-1894-000 HIGH DELIVERY oil kit for IBC tanks 1000 I Composed like Art.022-1892-000 but with: Art.020-1179-000 Air-operated oil pump ratio=3:1 40 I/min

It is a modular solution that allows the oil delivery with connection to a centralized system, to a hose reel or directly to the delivery hose.