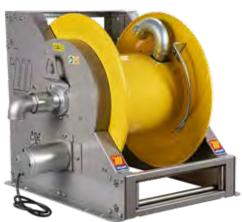

## INDUSTRIAL HOSE REELS IN PAINTED STEEL MOTORIZED 12V ELECTRIC SERIES Mod. FE-700

The industrial hose reels with **electric motor 12V** are designed for applications that require robust equipment, also on trucks. They are suitable for flexible hoses with big diameters for the distribution of compressed air, oil and similar, diesel.