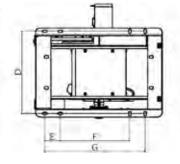

## **Overall dimensions**

FE-703

| Model  | Α   | В   | С   | D   | Ε   | F   | G   | Н   | I   | J   | Weight | Packaging        |
|--------|-----|-----|-----|-----|-----|-----|-----|-----|-----|-----|--------|------------------|
| FE-701 | 760 | 833 | 700 | 531 | 100 | 450 | 650 | 330 | 574 | 734 | 122 kg | 800X1200X950 mm  |
| FE-702 | 760 | 833 | 700 | 641 | 100 | 450 | 650 | 440 | 684 | 844 | 140 kg | 1000X1200X950 mm |
| FE-703 | 760 | 833 | 700 | 751 | 100 | 450 | 650 | 550 | 794 | 954 | 155 kg | 1000X1200X950 mm |