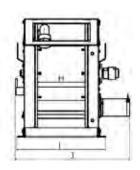

## **Overall dimensions**

FE-703

| Model  | Α   | В   | С   | D   | Ε   | F   | G   | Н   | I   | J   | Weight | Packaging        |
|--------|-----|-----|-----|-----|-----|-----|-----|-----|-----|-----|--------|------------------|
| FE-701 | 760 | 833 | 700 | 531 | 100 | 450 | 650 | 330 | 574 | 734 | 122 kg | 800X1200X950 mm  |
| FE-702 | 760 | 833 | 700 | 641 | 100 | 450 | 650 | 440 | 684 | 844 | 140 kg | 1000X1200X950 mm |
| FE-703 | 760 | 833 | 700 | 751 | 100 | 450 | 650 | 550 | 794 | 954 | 155 kg | 1000X1200X950 mm |