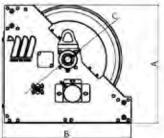

## **Overall dimensions**

FE-703

| Model  | Α   | В   | С   | D   | Ε   | F   | G   | Н   | I   | J   | Weight | Packaging        |
|--------|-----|-----|-----|-----|-----|-----|-----|-----|-----|-----|--------|------------------|
| FE-701 | 760 | 833 | 700 | 531 | 100 | 450 | 650 | 330 | 574 | 734 | 122 kg | 800X1200X950 mm  |
| FE-702 | 760 | 833 | 700 | 641 | 100 | 450 | 650 | 440 | 684 | 844 | 140 kg | 1000X1200X950 mm |
| FE-703 | 760 | 833 | 700 | 751 | 100 | 450 | 650 | 550 | 794 | 954 | 155 kg | 1000X1200X950 mm |