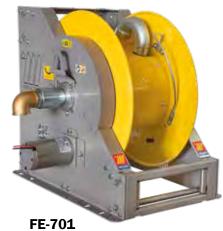

## INDUSTRIAL HOSE REELS IN PAINTED STEEL MOTORIZED 12V ELECTRIC SERIES Mod. FE-700

The industrial hose reels with **electric motor 12V** are designed for applications that require robust equipment, also on trucks. They are suitable for flexible hoses with big diameters for the distribution of compressed air, oil and similar, diesel.