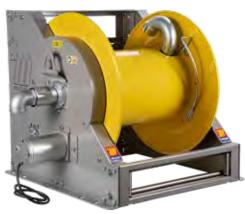

**FE-702** 

Hose reel capacity

| Ø Hose | Ø external Hose | Mod.FE-701 | Mod.FE-702 | Mod.FE-703 |
|--------|-----------------|------------|------------|------------|
| 1.1/4" | 43 mm           | 35 m       | 45 m       | 60 m       |
| 1.1/2" | 50 mm           | 20 m       | 30 m       | 50 m       |
| 2"     | 63 mm           | 15 m       | 25 m       | 30 m       |