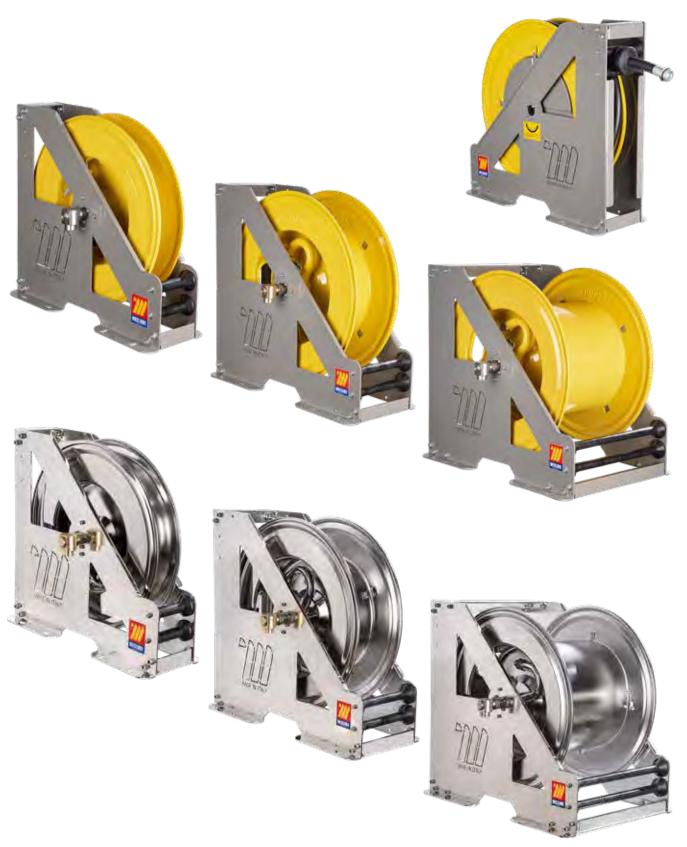

## AUTOMATIC HOSE REELS IN PAINTED STEEL SERIES HEAVY - DUTY

New series of automatic auto-retractable hose reels in painted steel and AISI 304 stainless steel.

This new HEAVY-DUTY model is suitable for flexible hoses for the distribution of compressed air, water, oil and similar fluids, grease, gasoline, anti-freeze, windscreen and AdBlue®.

They allow to work safely and to quickly unroll only the required hose length, improving the functionality.

They are designed for applications which require solid equipment, also on vehicles.

They can have two different hose output positions: superior and inferior.