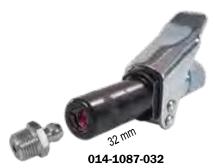

## Art. 014-1087-032

### **Quick coupler Meclube-Lock**

With hardened 4-jaws made of tool steel With high performance hydraulic-gasket Uncoupling over 600 bar is possible Swivelling joint with thread M 10x1 mm Coupler lenght 32 mm