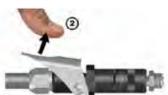

#### 2. Simple release

After you have finished the greasing process, you have to press the lever with the thumb to pull out the coupler from the grease gun.

Once you have activated the coupler, it remains firmly inserted so there is no need to keep it fixed. Its extreme stability allows you to complete the operation with free hands.