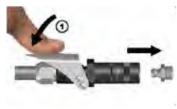

#### 1. Simple activation

To activate the coupler you only have to press the lever with the thumb and insert it on the grease gun.

The hardened 4-jaws maintain the coupler firmly inserted.