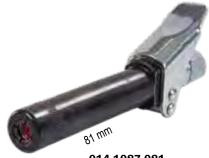

# Art. 014-1087-081

## Quick coupler Meclube-Lock-L

With hardened 4-jaws made of tool steel With high performance hydraulic-gasket Uncoupling over 600 bar is possible Swivelling joint with thread M 10x1 mm Coupler lenght 81 mm