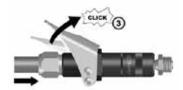

#### 1. Simple activation

To activate the coupler you only have to press the lever with the thumb and insert it on the grease gun.

The hardened 4-jaws maintain the coupler firmly inserted.

#### 2. Simple release

After you have finished the greasing process, you have to press the lever with the thumb to pull out the coupler from the grease gun.

Once you have activated the coupler, it remains firmly inserted so there is no need to keep it fixed. Its extreme stability allows you to complete the operation with free hands.