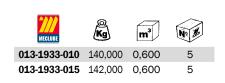

#### Art. 013-1933-010

Complete installation 1 position for drums 180-220 kg

Composed by:

Art.010-1015-000 Grease pump R=60:1

Art.023-1925-000 Tank of dump complete with supporting structure for 1 position

Art.074-4507-110 Closed fixed hose reel with 2SC 1/4" hose **10,0 m** length

Art.014-1056-030 Lid Ø 600 mm

Art.014-1066-030 Follower plate Ø 590 mm

Art.907-0122-015 2SC 1/4" hose - 1.5 m length

Art.014-1081-010 Gun with flexible pipe and fitting with triple-swivelling joint

### Art. 013-1933-015

Complete installation 1 position for drums 180-220 Kg

Composed like Art.013 1933 010 but with:

Art.074-4507-115 Closed fixed hose reel with 2SC 1/4" hose 15,0 m length

013-1933-010

Fix and complete installation that offer an independent working station. They allow an optimal placing in every working environment (factories and repair shops) allowing to operate in a clean and safe way and without wasting of lubricant oils for different uses.