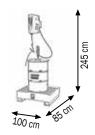

#### Art. 013-1933-010

Complete installation 1 position for drums 180-220 kg

Composed by:

Art.010-1015-000 Grease pump R=60:1

Art.023-1925-000 Tank of dump complete with supporting structure for 1 position

### Art. 013-1933-015

Complete installation 1 position for drums 180-220 Kg

Composed like Art.013 1933 010 but with:

Art.074-4507-115 Closed fixed hose reel with 2SC 1/4" hose 15,0 m length

013-1933-010

Fix and complete installation that offer an independent working station. They allow an optimal placing in every working environment (factories and repair shops) allowing to operate in a clean and safe way and without wasting of lubricant oils for different uses.