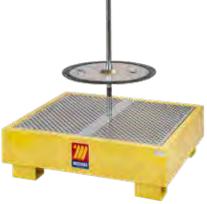

#### Art. 013-1932-010

Wall-fixing grease kit suitable for drums 180-220 kg

Composed by:

Art.010-1015-000 Grease pump R=60:1

Art.023-1905-000 Tank of dump and stocking for 1 drum 180-220 kg

Art.074-4507-110 Closed fixed hose reel with 2SC 1/4" hose 10,0 m length

# Art. 013-1932-015

Wall-fixing grease kit suitable for drums 180-220 kg

Composed like Art.013-1932-010 but with:

Art.074-4507-115 Closed fixed hose reel with 2SC 1/4" hose **15,0 m** length

013-1932-010