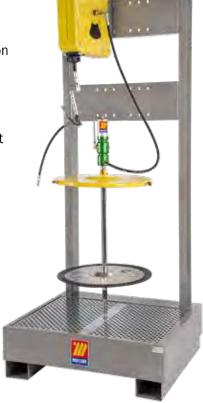

#### Art. 013-1933-010

Complete installation 1 position for drums 180-220 kg

Composed by:

Art.010-1015-000 Grease pump R=60:1

Art.023-1925-000 Tank of dump complete with supporting structure for 1 position

Art.074-4507-110 Closed fixed hose reel with 2SC 1/4" hose **10,0 m** length

Art.014-1056-030 Lid Ø 600 mm

Art.014-1066-030 Follower plate Ø 590 mm

Art.907-0122-015 2SC 1/4" hose - 1.5 m length

Art.014-1081-010 Gun with flexible pipe and fitting with triple-swivelling joint

### Art. 013-1933-015

Complete installation 1 position for drums 180-220 Kg

Composed like Art.013 1933 010 but with:

Art.074-4507-115 Closed fixed hose reel with 2SC 1/4" hose 15,0 m length

013-1933-010

Fix and complete installation that offer an independent working station. They allow an optimal placing in every working environment (factories and repair shops) allowing to operate in a clean and safe way and without wasting of lubricant oils for different uses.