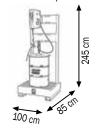

#### Art. 013-1933-010

Complete installation 1 position for drums 180-220 kg

Composed by:

Art.010-1015-000 Grease pump R=60:1

Art.023-1925-000 Tank of dump complete with supporting structure for 1 position

Art.074-4507-110 Closed fixed hose reel with 2SC 1/4" hose **10,0 m** length

Art.014-1056-030 Lid Ø 600 mm

Art.014-1066-030 Follower plate Ø 590 mm

Art.907-0122-015 2SC 1/4" hose - 1.5 m length

Art.014-1081-010 Gun with flexible pipe and fitting with triple-swivelling joint

### Art. 013-1933-015

Complete installation 1 position for drums 180-220 Kg

Composed like Art.013 1933 010 but with:

Art.074-4507-115 Closed fixed hose reel with 2SC 1/4" hose 15,0 m length

013-1933-010

Fix and complete installation that offer an independent working station. They allow an optimal placing in every working environment (factories and repair shops) allowing to operate in a clean and safe way and without wasting of lubricant oils for different uses.