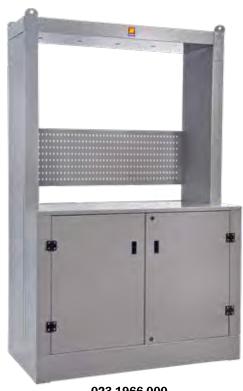

## CABINET STRUCTURE FOR OIL DISTRIBUTION

## Art. 023-1966-000

Cabinet structure for oil distribution Dimensions 1600X700 H 2500 mm

Composed by:

Tank of dump for 2 drums of 180-220 L 2 Doors with closure for drums

Work sur face 1600X700 mm

Panel for tools

Cabinet structure for 4 hose reels Mod. F-400 F-460 CF-500

023-1966-000

Frame cabinet for oil distribution able to provide an autonomous operating station.

They can be easily placed in every working environment (factories, garages and repair shops).

Allowing clean and safe supply without wasting of lubricant oils for different uses.

The base is composed by a tank of dump and stocking for 2 drums of 180-220 L as the new regulations upon. The cabinet is pre-arranged for max 4 hose reels and have a worktop of 1600X700 mm.