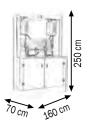

## Art. 023-1966-000

Cabinet structure for oil distribution Dimensions 1600X700 H 2500 mm

Composed by:

Tank of dump for 2 drums of 180-220 L 2 Doors with closure for drums

Work sur face 1600X700 mm

Panel for tools

Cabinet structure for 4 hose reels Mod. F-400 F-460 CF-500

023-1966-000