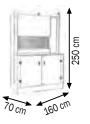

## Art. 023-1966-000

Cabinet structure for oil distribution Dimensions 1600X700 H 2500 mm

Composed by:

Tank of dump for 2 drums of 180-220 L 2 Doors with closure for drums

Work sur face 1600X700 mm

Panel for tools

The base is composed by a tank of dump and stocking for 2 drums of 180-220 L as the new regulations upon. The cabinet is pre-arranged for max 4 hose reels and have a worktop of 1600X700 mm.