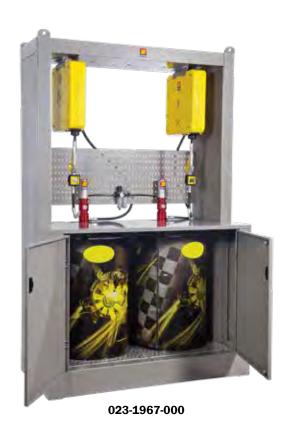

## Art. 023-1967-000

Complete cabinet installation oil distribution For 2 drums of 180-220 I

Composed by:

Art.023-1966-000 N.1 Frame cabinet

Art.020-1195-000 N.2 Air-operated oil pumps ratio=3:1 30 I/min

Art.074-4506-410 N.2 Closed hose reels R1 1/2" 10 m

Art.906-0424-015 N.2 1SC 1/2"hose 1,5 m length

Art.053-1537-000 N.2 Spring hose rilsan 6X8 10 m

Art.024-1233-C00 N.2 Oil digital dispensing nozzles

Art.014-1048-B00 N.1 Pressure regulator with filter, lubricator and gauge 1/2"

Frame cabinet for oil distribution able to provide an autonomous operating station.

They can be easily placed in every working environment (factories, garages and repair shops).

Allowing clean and safe supply without wasting of lubricant oils for different uses.

The base is composed by a tank of dump and stocking for 2 drums of 180-220 L as the new regulations upon. The cabinet is pre-arranged for max 4 hose reels and have a worktop of 1600X700 mm.