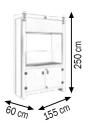

## Art. 023-1964-C06

Cabinet structure for 6 hose reels Mod. F-400 F-460 CF-500

Composed by:

Drip tray

Support with grate

2 Doors with closure

Dimensions 1550X600 H.2500 mm

These structures will be supplied only and exclusively in grey colour RAL 9007