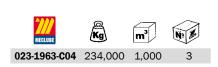

## Art. 023-1963-C04

Cabinet structure for 4 hose reels Mod. F-400 F-460 CF-500

Composed by:

Drip tray

Support with grate

2 Doors with closure

Dimensions 1113X600 H.2500 mm