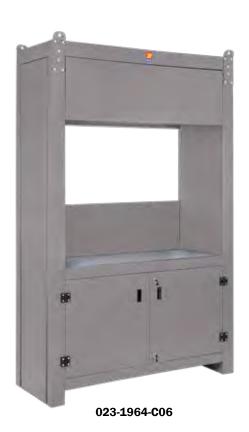

## Art. 023-1964-C06

Cabinet structure for 6 hose reels Mod. F-400 F-460 CF-500

Composed by:

Drip tray

Support with grate

2 Doors with closure

Dimensions 1550X600 H.2500 mm

These structures will be supplied only and exclusively in grey colour RAL 9007