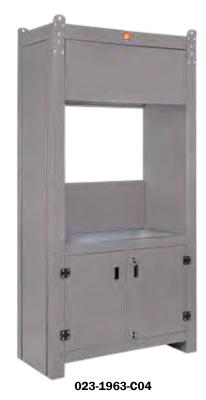

## Art. 023-1963-C04

Cabinet structure for 4 hose reels Mod. F-400 F-460 CF-500

Composed by:

Drip tray

Support with grate

2 Doors with closure

Dimensions 1113X600 H.2500 mm

Fixed cabinets that offer independent working stations. They allow an optimal placing in every working environment (factories and repair shops) allowing to operate in a clean and safe way and without wasting of lubricant oils for different uses.

This fixed cabinets can be connected to a centralized distribution system and become individual working station.