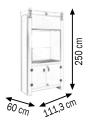

## Art. 023-1963-C04

Cabinet structure for 4 hose reels Mod. F-400 F-460 CF-500

Composed by:

Drip tray

Support with grate

2 Doors with closure

Dimensions 1113X600 H.2500 mm