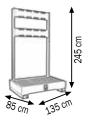

## Art. 023-1925-000

Tank of dump complete with supporting structure for 1 drum of 180-220 I

Composed by:

Art.023-1905-S00 Tank of dump for 1 drum 180-220 I

Art.023-1916-000 N.2 Vertical posts H. 2,20 m

Art.023-1918-000 N.2 Horizontal drill panels 770x240 mm