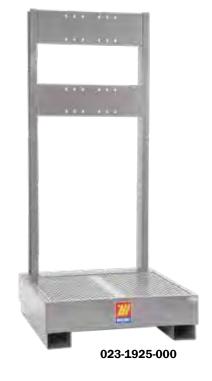

## Art. 023-1925-000

Tank of dump complete with supporting structure for 1 drum of 180-220 I

Composed by:

Art.023-1905-S00 Tank of dump for 1 drum 180-220 I

Art.023-1916-000 N.2 Vertical posts H. 2,20 m

Art.023-1918-000 N.2 Horizontal drill panels 770x240 mm