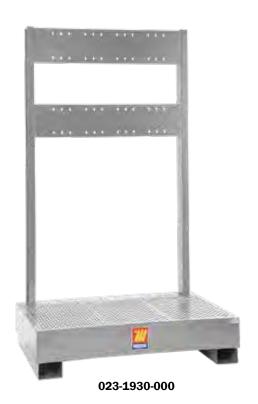

## Art. 023-1930-000

Tank of dump complete with supporting structure for 2 drum of 180-220 I

Composed by:

Art.023-1910-S00 Tank of dump for 2 drums 180-220 I

Art.023-1916-000 N.2 Vertical posts H. 2,20 m

Art.023-1919-000 N.2 Horizontal drill panels 1110x240 mm